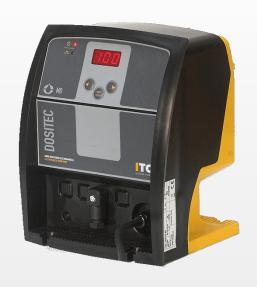

#### **DOSITEC-PRC**

pH-ORP regulation by means of a on/off relay Measuring range 0-25 / -1400mV + 1400mV 4/20mA output