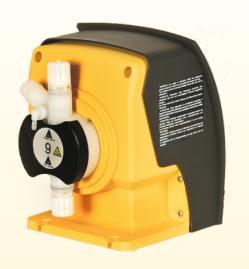

#### **DOSITEC-MD**

Adjustable pulses from 0 to 100% Input for level switch to stop the pump